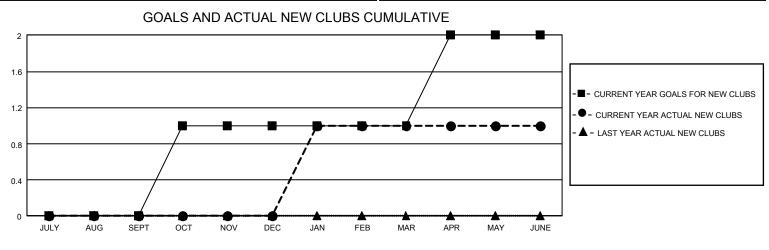

## GAT MONTHLY MEMBERSHIP PROGRESS REPORT

GMT Constitutional Area 2, Group A

REPORT DOES NOT INCLUDE CLUBS IN UNDISTRICTED AREAS.

| Clubs                 |               |           |               | Members               |                         |                         |                                                    |
|-----------------------|---------------|-----------|---------------|-----------------------|-------------------------|-------------------------|----------------------------------------------------|
| RESULTS FOR 2022-2023 |               |           |               | RESULTS FOR 2022-2023 |                         |                         |                                                    |
| QUARTER               | NEW CLUB GOAL | NEW CLUBS | DROPPED CLUBS |                       | MBER GROWTH NET<br>GOAL | MEMBER GROWTH<br>ACTUAL | DROPPED MEMBERS<br>ACTUAL (including<br>transfers) |
| JULY/AUG/SEPT         | - 0           | 0         | 0             | JULY/AUG/SEPT         | 2                       | 35                      | 24                                                 |
| OCT/NOV/DEC           | 3             | 0         | 1             | OCT/NOV/DEC           | 10                      | 39                      | 30                                                 |
| JAN/FEB/MAR           | 0             | 1         | 0             | JAN/FEB/MAR           | 8                       | 52                      | 15                                                 |
| APR/MAY/JUNE          | 3             | 0         | 3             | APR/MAY/JUNE          | 10                      | 29                      | 72                                                 |