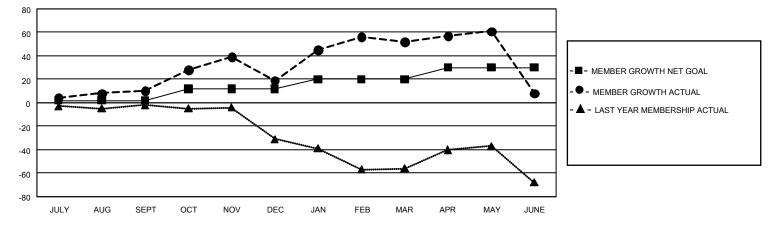

## GAT MONTHLY MEMBERSHIP PROGRESS REPORT

GMT Constitutional Area 2, Group A

REPORT DOES NOT INCLUDE CLUBS IN UNDISTRICTED AREAS.

| Clubs                 |               |           |               | Members               |                         |                         |                                                    |
|-----------------------|---------------|-----------|---------------|-----------------------|-------------------------|-------------------------|----------------------------------------------------|
| RESULTS FOR 2022-2023 |               |           |               | RESULTS FOR 2022-2023 |                         |                         |                                                    |
| QUARTER               | NEW CLUB GOAL | NEW CLUBS | DROPPED CLUBS |                       | MBER GROWTH NET<br>GOAL | MEMBER GROWTH<br>ACTUAL | DROPPED MEMBERS<br>ACTUAL (including<br>transfers) |
| JULY/AUG/SEPT         | - 0           | 0         | 0             | JULY/AUG/SEPT         | 2                       | 35                      | 24                                                 |
| OCT/NOV/DEC           | 3             | 0         | 1             | OCT/NOV/DEC           | 10                      | 39                      | 30                                                 |
| JAN/FEB/MAR           | 0             | 1         | 0             | JAN/FEB/MAR           | 8                       | 52                      | 15                                                 |
| APR/MAY/JUNE          | 3             | 0         | 3             | APR/MAY/JUNE          | 10                      | 29                      | 72                                                 |